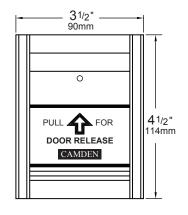

### **PULL STATIONS**

CM-701

**CAMDEN DOOR CONTROLS, CM-700 Series** pull stations meet the stringent demands of emergency pull station controls. They are designed for single gang mounting and protrude only 3/4" from the wall. They are easily reset with a small screwdriver. Available in blue or yellow, they are an ideal solution for varied pull station requirements.

#### **APPLICATION**

CAMDEN DOOR CONTROLS, CM-700 series pull stations are the ideal solution wherever an emergency release is required. Applications include Door Release and on emergency exit doors. Not rated for fire alarm applications.

#### ORDERING INFORMATION

| DESCRIPTION                   | MODEL     | MODEL    | MODEL         |
|-------------------------------|-----------|----------|---------------|
| BLUE PULL STATIONS*           | 1 x N/C   | 2 x N/C  | 1 N/O + 1 N/C |
| PULL FOR DOOR RELEASE         | CM-701    | CM-702   | CM-703        |
| PULL IN CASE OF EMERGENCY     | CM-701E   | CM-702E  | CM-703E       |
| AS ABOVE, ENGLISH/SPANISH     | CM-701SP  | CM-702SP | CM-703SP      |
| PULL FOR EMERGENCY ASSISTANCE | CM-701EA  | CM-702EA | CM-703EA      |
| YELLOW PULL STATIONS*         | 1 x N/C*  | 2 x N/C* |               |
| PULL IN CASE OF EMERGENCY     | CM-721    | CM-722   |               |
| OPTION                        |           |          |               |
| FOR CLEAR LIFT COVER ADD      | CM-XXX-PC |          |               |
| PLASTIC GLASS-BREAK RODS      | CM-700GL  |          |               |
|                               |           |          |               |