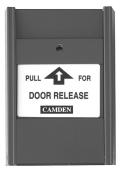

### **PULL STATIONS**

CM-701

**CAMDEN DOOR CONTROLS, CM-700 Series** pull stations meet the stringent demands of emergency pull station controls. They are designed for single gang mounting and protrude only 3/4" from the wall. They are easily reset with a small screwdriver. Available in blue or yellow, they are an ideal solution for varied pull station requirements.

#### **APPLICATION**

CAMDEN DOOR CONTROLS, CM-700 series pull stations are the ideal solution wherever an emergency release is required. Applications include Door Release and on emergency exit doors. Not rated for fire alarm applications.

#### ORDERING INFORMATION

| DESCRIPTION                   | MODEL     | MODEL    | MODEL         |
|-------------------------------|-----------|----------|---------------|
| BLUE PULL STATIONS*           | 1 x N/C   | 2 x N/C  | 1 N/O + 1 N/C |
| PULL FOR DOOR RELEASE         | CM-701    | CM-702   | CM-703        |
| PULL IN CASE OF EMERGENCY     | CM-701E   | CM-702E  | CM-703E       |
| AS ABOVE, ENGLISH/SPANISH     | CM-701SP  | CM-702SP | CM-703SP      |
| PULL FOR EMERGENCY ASSISTANCE | CM-701EA  | CM-702EA | CM-703EA      |
| YELLOW PULL STATIONS*         | 1 x N/C*  | 2 x N/C* |               |
| PULL IN CASE OF EMERGENCY     | CM-721    | CM-722   |               |
| OPTION                        |           |          |               |
| FOR CLEAR LIFT COVER ADD      | CM-XXX-PC |          |               |
| PLASTIC GLASS-BREAK RODS      | CM-700GL  |          |               |
|                               |           |          |               |