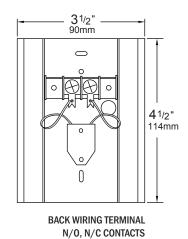

# FEATURES

- AVAILABLE IN BLUE OR YELLOW
- ENGLISH, FRENCH AND SPANISH VERSIONS
- CONVENIENT WIRING TERMINAL
- STANDARD SINGLE GANG MOUNT
- AVAILABLE WITH N/O, N/C OR BOTH N/O AND N/C SWITCHES, 1 A @ 30V DC
- OPTIONAL GLASS BREAK RODS
- OPTIONAL CLEAR LIFT COVER

**CAMDEN DOOR CONTROLS, CM-700 Series** pull stations meet the stringent demands of emergency pull station controls. They are designed for single gang mounting and protrude only 3/4" from the wall. They are easily reset with a small screwdriver. Available in blue or yellow, they are an ideal solution for varied pull station requirements.