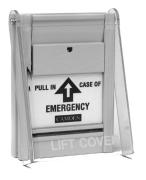

CM-721 (Show with optional lift cover)

#### ORDERING INFORMATION

| DESCRIPTION                   | MODEL     | MODEL    | MODEL         |
|-------------------------------|-----------|----------|---------------|
| BLUE PULL STATIONS*           | 1 x N/C   | 2 x N/C  | 1 N/O + 1 N/C |
| PULL FOR DOOR RELEASE         | CM-701    | CM-702   | CM-703        |
| PULL IN CASE OF EMERGENCY     | CM-701E   | CM-702E  | CM-703E       |
| AS ABOVE, ENGLISH/SPANISH     | CM-701SP  | CM-702SP | CM-703SP      |
| PULL FOR EMERGENCY ASSISTANCE | CM-701EA  | CM-702EA | CM-703EA      |
| YELLOW PULL STATIONS*         | 1 x N/C*  | 2 x N/C* |               |
| PULL IN CASE OF EMERGENCY     | CM-721    | CM-722   |               |
| OPTION                        |           |          |               |
| FOR CLEAR LIFT COVER ADD      | CM-XXX-PC |          |               |
| PLASTIC GLASS-BREAK RODS      | CM-700GL  |          |               |
|                               |           |          |               |